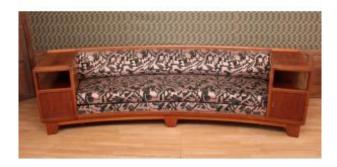

## Description

huge bench from the art deco period in a slightly circular shape in mahogany and mahogany veneer, covered with new fabric from the Maison lelievre stamped with the scallop shell, in very good condition this bench was made to measure by the majorelle workshops for the parents of former president rene coty