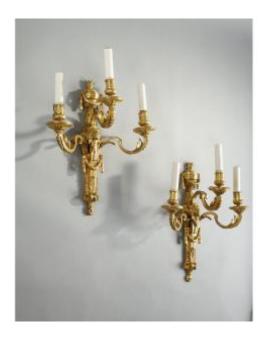

## Description

Transition era work

This pair of wall lights with three moving branches decorated with acanthus leaves. Its base is decorated with a firepot, a lion's mouth and flower garlands.

Parisian work from the transition period This pair of sconces has been electrically mounted in the rules (without having been drilled)

## 18 000 EUR

Period : 18th century Condition : Très bon état Width : 41 Height : 50 Depth : 22

https://www.proantic.com/en/1024212-large-pair-of-transition -period-sconces.html