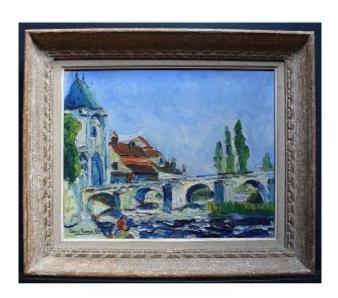

## Description

Oil on canvas depicting a bridge crossing a turbulent river.

Well treated with a knife, in large areas nourished with a generous paste.

The key is dynamic and well controlled.

Signed lower left: to be deciphered.

Period: Mid-twentieth century

Condition: Good condition. Usual wear on the

frame from the same period.

Note: The artist deliberately left the canvas visible in places to increase the effect of relief.

Dimensions with frame: 52.5 x 44.5 cm