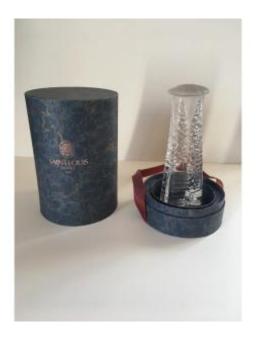

## Totem From Saint-Iouis Crystal Smooth And Frosted In Its Original Box.

## Description

Crystal totem in the shape of a smooth and frosted mushroom signed at its base with an acid stamp from the Saint Louis crystal factory. This totem is part of a series commissioned from designer Annie Faivre known for her creations of scarves at Hermés; for the 225th anniversary of the crystal factory in 1991.