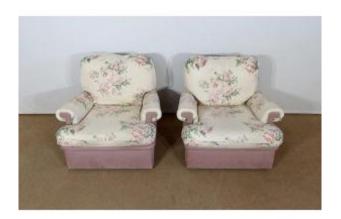

## Description

Charming pair of armchairs in pastel colors, with a cream-colored granite fabric decorated with roses and foliage. The frame sports a thick fabric in your purple tone. With optimal comfort, the thick cushions, forming the backrests, are filled with feathers. The seats are foam. The set is completely removable. These soft armchairs in soft colors with an undeniably English spirit will delight lovers of cozy atmospheres. \*\*\*\*\*\*\*

Period: XX Excellent condition. Delivery possible, in France and in Europe, by our partner specialized in the transport of furniture.

Dimensions: Armchair: Width: 84 cm Depth: 90

cm Height: 74 cm Seat: Width: 50 cm Depth: 50