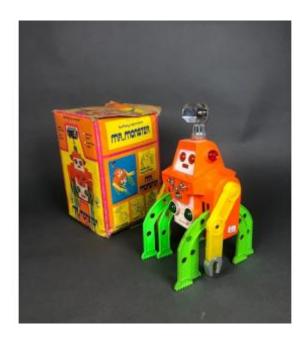

## Mr Monster Play Value ,hong Kong 1970

280 EUR

Period: 20th century

Condition: Très bon état

## Description

the problem with addictive collections is that we evolve and we finally like areas that we refused at the beginning "no plastic! finally some plastics have magnificent shapes and colors Released in 1970 by Play value Hong Kong mr monster was an immediate success / no more carpets or sloping or irregular surfaces which prevented robots from operating, because it retains its traction force His insect-like gait where he moves forwards or backwards while his arms swing, his eyes light up and his radar spins make his operation great and a lot of fun. Obviously it is fragile and if you can't find new old stock like this, the legs are usually broken. the colors are bright, attractive and very seventies. mr monster was presented for the first time in 1970 in the