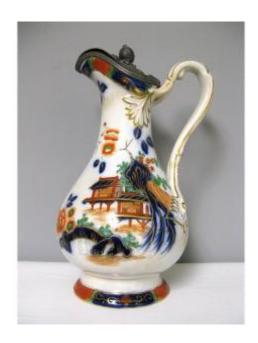

## Broadhead & Co: Earthenware Pitcher With Japanese Decor.

90 EUR

Period : 19th century Condition : Bon état

Material: Earthenware

Width: 15 cm Height: 27 cm

## Description

Broadhead & Co, Earthenware pitcher with pewter lid with Japanese decoration. England at the end of the 19th century. Signature in the lid. Good condition. Height 27 cm and 15 cm wide.

- We refuse sales by telephone, the sale will only be made by email or request via Proantic messaging.
- We send our items carefully, with insurance and tracking. Delivery costs by colissimo for Europe Union 20e.