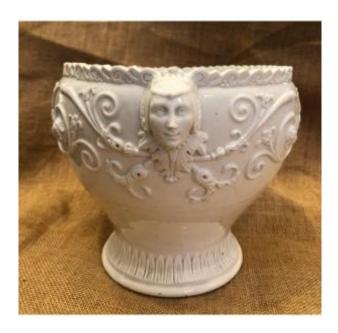

## Description

Rare and very elegant white porcelain pot or vase from the Édouard Honoré porcelain factory, early 19th century. Based in Paris, this porcelain house was the Empress' official factory. Magnificent decoration in relief of foliage and a woman's profile. Hollow stamp below (see photos) Dimensions: height: 18 cm Diameter: 26 X 20.5 cm approximately