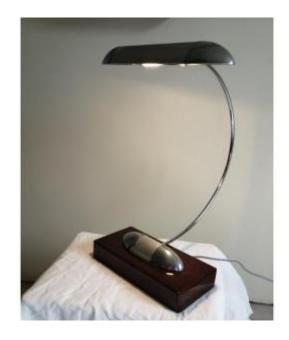

### Description

"KETCH" lamp signed Lucien GAU.

Very elegant with its chrome swan neck, the deflector is in cast aluminum, part chrome and part polished. It rests on a solid mahogany base varnished with an old-fashioned stamp.

Originally a pencil socket system, the 300Watt pencil was replaced by a 5W LED system. Electricity redone.

Very good general condition.

Dimensions: Height 50 cm

Length 39cm Width 34.5 cm

Base 30cm X 13cmX 5cm https://www.proantic.com/en/1022099-lampe.html