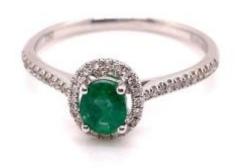

## White Gold Emerald Ring Surrounded By Diamonds

1 450 EUR

Period: 20th century

Condition: Parfait état

Material: Gold

Length: 0.9 cm

Diameter: 54

## Description

Entourage model ring made of 750/000 white gold. Set on claws in the center with a pretty oval emerald of a beautiful "mint" green in an entourage of diamonds. The shoulder of this ring is also set with diamonds. Total diamond weight 0.46 ct. Kitten length 9 mm Weight 2.1 grs. Finger circumference EU 54 USA 6.8. An elegant and refined ring in perfect condition adorned with a beautiful colored emerald.