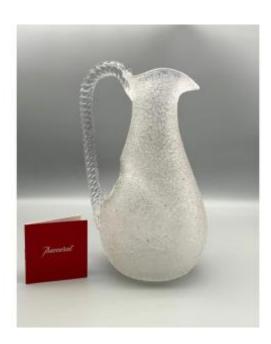

### Description

Superb Baccarat ice jug model S135 in frosted crystal with interior reservoir. Height: 26.3 cm Width approximately: 15 cm Superb condition for this incredibly elegant ice cream pitcher. This piece is not signed because it dates from before 1936 when the Baccarat stamp was affixed. Previously it was paper labels that have come off over the years. But it appears in the Baccarat catalog of 1916. see photo