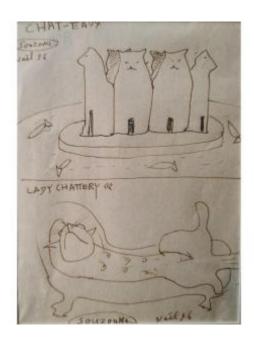

### Description

Two drawings representing for the first two superimposed scenes with cats: a cat-water and lady cattery each dated Christmas 56 and signed and for the second the meeting of two chimerical animals, drawing can be signed or titled in Japanese on the left. Ruytchi Souzouki (1904-1985) arrived in Paris in the 1920s, he was supported very early on by Foujita. Close to Max Ernst or Pascin, he will die forgotten by all. Framed in modern natural wood sticks, the first drawing is 12.6 x 9.2 cm and the second 8.7 x 12.2 cm.