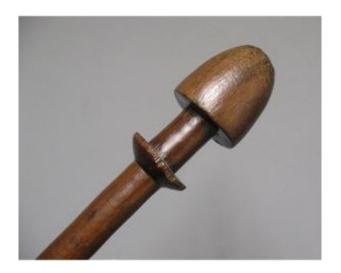

## Phallic Maces. Kanak Puzzle.

## Description

Mushroom type phallic PUZZLE. Kanak culture, New Caledonia late 19th century or early 20th century. Rare by its size: Length 95 cm. The most common being the "bird's beak", "pickaxe" and above all "phallic" clubs, with collars tightened or not, straight or curved handles, whose obvious symbolism exalts the virility of the Kanak warrior. Good condition.