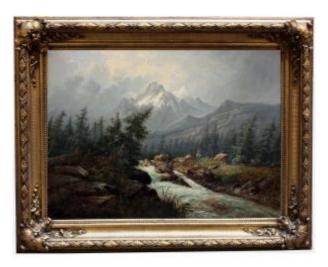

## Great Landscape With Waterfall And Swiss Mount Wetterhorn By B.thomann, Dated 1877

## Description

Large Swiss landscape with waterfall and Mount Wetterhorn on the background was executed in 1877 by painter B.Thomann. Inscription: signed and dated 1877, lower right.

Technique: oil on canvas, splendid original period gilt frame.

Measurements: unframed w 39 1/3" x h 29" (100 x 73,5 cm); framed w 49 5/8" x h 39" (126 x 99 cm).

Condition: in very good condition.