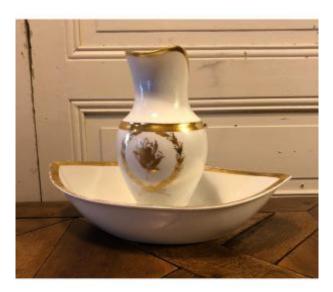

## Ewer And Its Empire Basin In Paris Porcelain, XIXth Century

## Description

Ewer and its shuttle-shaped basin in Paris porcelain in the Empire style, first half of the 19th century. These two rooms are elegantly decorated with flowers and gold borders. Good condition, normal wear to the gilding, slight chipping on the back of the foot of the ewer. Delivery costs Metropolitan France EUR20,