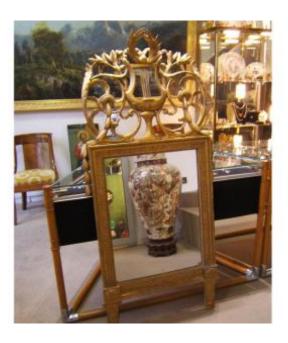

## Large Mirror And Its Pediment In Golden Wood Louis XVI Period.

## Description

Large mercury mirror with its wooden pediment gilded with gold leaf. Pediment decorated with a lyre surmounted by a crown of laurels. Mercury glass, decoration with a border of flowers, rosettes and friezes in gilded wood. Late 18th century period. Height: 153cmx68cm Pediment: 52cmx63cm Beautiful gilding.