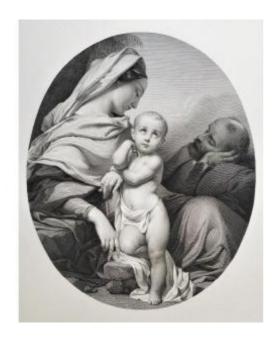

## Biblical Scene Holy Family Etching 19th C

380 EUR

Period: 19th century Condition: Bon état

Material : Paper Width : 62 cm

Height: 86,5 cm

## Description

Holly family (Sainte Famille)

Etching on China applied before the letter.

86.5 x 62 cm sheet

33.85 x 24.40 inches

43 x 32 cm China applied

16.92 x 12.59

inches

Blind mark bottom left: "Printseller's

Association"

Perfect condition and conservation, never cleaned nor restored.

The etching has kept all its margins. One of the first print of the edition.

All our old prints are offered in good condition.