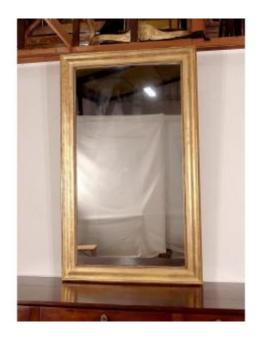

## Important Golden Wood Mirror, Empire Period - 1800

2 200 EUR

Period: 19th century
Condition: Excellent
Material: Gilted wood

Width: 104 Height: 170 Depth: 5

https://www.proantic.com/en/1018942-important-golden-wood-mirror-empire-period-1800.html

## Description

High rectangular mirror with a large gold leaf frame, revealing delicate shades of red. On the inside, we discover an Empire style scalloping that elegantly dresses the perimeter of this mercury mirror. A beautiful mirror that will brighten up your interior with the light it reflects. \*\*\*\*\*\*\* Period: 1800 Excellent condition.

Delivery possible, in France and in Europe, by our partner specialized in the transport of furniture and works of art. Dimensions: Height: 170 cm Width: 104 cm Depth: 5 cm More photos on our website:

https://www.antiquites-lecomte.com/boutique/mir oirs/important-miroir-en-bois-dore-epoque-empir e -1800