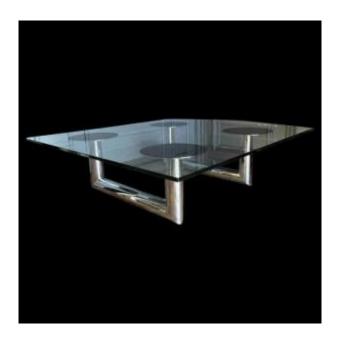

### Description

Large and impressive coffee or living room table in chromed steel with double "U" legs, thick glass shelf in square format (131.5 x 131.5cm). More than likely Italian design from the 1970s. Removable base, easy assembly by sliding (see photos). Thick and heavy glass tablet, traces of superficial wear due to use and time (see images), a very small dent to report under a lower corner of the tablet (see last photo). Chromed metal base in perfect condition.