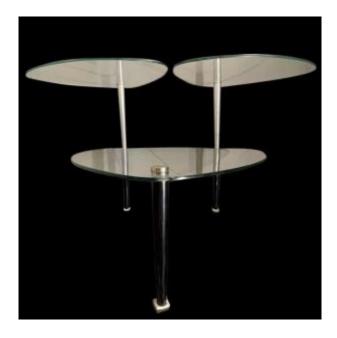

## Edoardo Paoli, Shop Display Coffee Table With 3 Glass Trays, 1950s

### Description

Coffee table or store display with three trays, attributed to Edoardo Paoli around 1955. This model is modular, aluminum structure. Model different from the iconic colorful "Arlecchino", Vitrex edition. Perfect condition, safety glass, completely removable (easy for transport). Another model is available on this site.