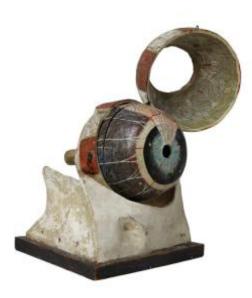

## Description

Doctor Auzoux extremely rare papier-mâché eye signed with a plate of doctor Auzoux and his address, 9 rue ecole de Medecine in Paris, it is extremely rare to find a complete model and in such good used condition, normal wear and tear that make the patina of the room, the curved glasses are impeccable this piece worthy of a museum will not last long on the site, because we never find any. on the side there are inscriptions difficult to read. Dimensions: Height: 18.5cm Width: 20.5cm Depth: 17.5cm