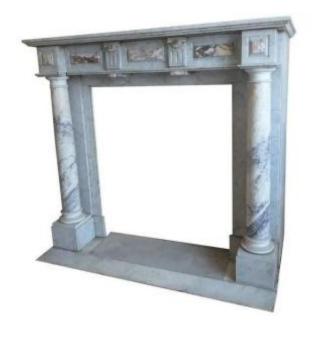

## Description

A classy Napoléon III (1852-1871) fireplace-surround. Eclectic style. Good condition. Carrara and soft Brèche Violet marble. The photo's showing a bit bleu in the marble, but the Carrara has NO bleu, it's like Carrara is: White nuances with some soft grey veins. Detached, full round tapered columns. The linteau is highlited by vivid color panels, it gives a fresh movement to this fireplace. Photo's are taken before the dismantling, fireplace is cleaned now in my workshop. Antique Fireplaces First has authentic decor terra-cotta tiles in the style of this mantel, to finish the foyer.