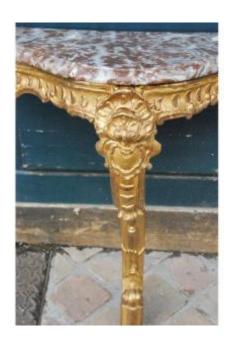

## Console In Golden Wood With A Foot D Regence Period XVIII

1 450 EUR

Period: 18th century Condition: Bon état

Material: Gilted wood

Width: 64 Height: 80 Depth: 45

## Description

Elegant console in carved and gilded wood, in a slightly scalloped shape, the finely carved and gilded belt, it rests on a central arched foot, the tip of the foot added to the 19th century, with the possibility of removing the latter, which would make the console lower Royal red marble top from the period Pretty model in its period gilding, this console is presented in "good" condition Work from the Regence period from the beginning of the 18th century