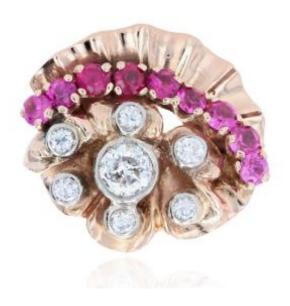

## Description

Retro ring whose frame is made of pleated bright pink gold.

It is adorned with a curved line of round synthetic rubies, and dotted in a closed setting with 7 old brilliant-cut diamonds, the center one being larger.

Period: 20th century

Main material: pink gold, 585 thousandths, 14

carats, shell hallmark.

Main diamond weight: approximately 0.34 carat. Weight of other diamonds: approximately 0.24

carat.

Proportions: Height: approximately 20 mm, width: 22.1 mm, thickness: approximately 5.7 mm, width of the ring at the base: 2.8 mm.