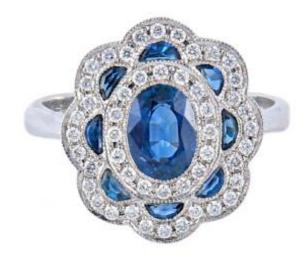

## Description

18ct gold ring (eagle's head hallmark) decorated in the center with a sapphire weight: 0.89ct surrounded by small brilliant-cut diamonds weight: 0.28ct and moon-cut sapphires weight: 0.31ct The set in set with grains Very good quality sapphires Gross weight: 4.80 grs Finger size: 54 Dimensions: 16.4mms X 14.5 mms Possible to size The descriptions were made by Mrs. Laurence Fleury, expert gemologist, graduate of the gemological institute of Paris 40 years of experience