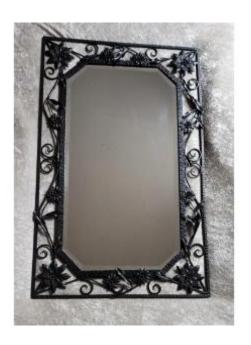

## Art Deco Octagonal Wrought Iron Mirror In The Style Of Edgar Brandt

## Description

Very beautiful model from the Art Deco period in hammered and patinated wrought iron with a rich decoration of foliage.

Its beveled octagonal mirror is in perfect condition.

Rectangular in shape, its decor is perfectly symmetrical and it can be installed vertically or horizontally.

This mirror, of high manufacturing quality, is in perfect condition.

Dimensions 86.5 cm x 46.5 cm.

Shipping with careful and totally secure