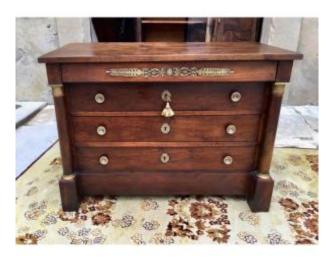

## Description

Empire Chest Of Drawers In Solid Walnut 19th Century " Empire Chest Of Drawers In Walnut With Detached Column From The 19th Century" Empire chest of drawers in walnut detached column from the 19th century Very nice Empire chest of drawers from the 19th century. Only a few drawers in front. Wooden tray. original bronze trim, In very good condition Do not hesitate to contact me for more information in order to buy with full knowledge Price: EUR880 Period: 19th century Style: empire Condition: Very good condition Material: walnut Width: 130cm Height: 87.5cm Depth 65.5cm Reference (ID): 672734 Galerie Christophe Elisabeth General Antiques Dealer 17 rue du Viala Paraza 11200, France ? 06 99 48 80 76