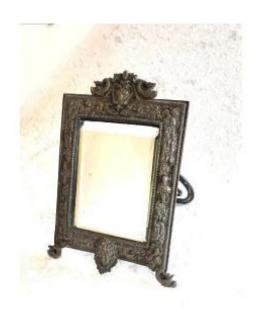

## Renaissance Style Table Psyche In Bronze - XIXth Century

250 EUR

Period: 19th century

Condition : Parfait état

Material: Bronze

Width: 20 cm

Height: 26 cm

## Description

Bronze table mirror dating from the middle of the 19th century.

Rich Renaissance style decor on the entire frame. Original bevelled mercury glass.

This mirror has a double system that allows it to be placed on a piece of furniture but also to be hung on the wall.

Dimensions: 26 cm high and 20 cm wide.

Excellent original condition.

Shipping with careful and totally secure packaging.