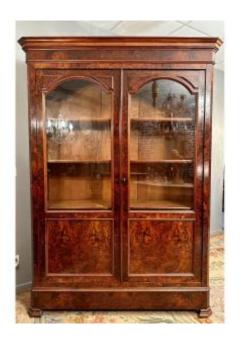

## Beautiful Library In Bramble Walnut Period XIXth Around 1840

#### Description

Beautiful Burl Walnut Library From The XIXth Century Around 1840 Beautiful Burl Walnut Library From The Restoration Period, Opening With Two Partially Glazed Doors In The Front And A Drawer In The Lower Belt. Inside Four Shelves Adjustable in Height, Rack System. Entirely Removable Bookcase. Supplied with the Key, The Lock Works. Work from the 19th century, Around 1840. Dimensions: Height: 221 cm Width: approximately 156 cm. Depth: 50 cm In Good State of Preservation, Restorations of use and maintenance. For all information, contact us. 980 EUR