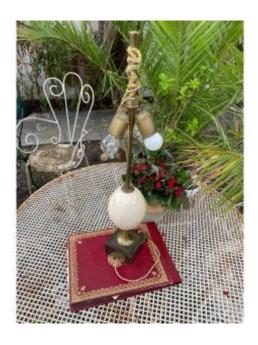

## Ostrich Egg Lamp Maison Charles

1 850 EUR

Signature : Maison Charles

Period: 20th century

Condition: Très bon état

Height: 66

https://www.proantic.com/en/1013960-ostrich-egg-lamp-mais

on-charles.html

## Description

Very beautiful lamp from the Charles house in the shape of an ostrich egg, in very good condition, in its juice and its old patina! Model with 3 lights, was in brass, height of 66 cm, for 10 cm in length by 5 cm in height for the base. And 12 cm wide for the egg. Stamped model. In operating condition! Very nice model! Chic and rare!