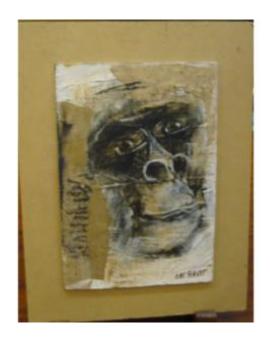

# Rehabilitation N° 2 Catherine Fiault

#### 400 EUR

Signature: Fiault Catherine

Period : 20th century Condition : Bon état

Length: 40 cm hc 30 cm Width: 32 cm hc 20 cm

# Description

Painter born May 10, 1953 in Cannes, decorative arts of Nice, Beaux arts Paris. "From her beginnings to 1994, she presents large collages of canvases, papers, newspapers, enhanced with brush strokes, in which the diagonal is important. The palette goes from that used by the cubists to lightings of an expressionism hot ." Dictionnaire des arts Delarge p 426. Signed lower right with dedication on the back to the painter Michel Gaudet and his wife.