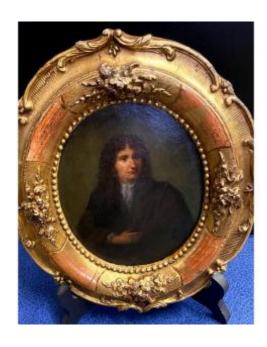

## Description

Portrait of a man on a metal plate from the end of the 17th beginning of the 18th century - Oval frame in gilded wood from the 19th century - This gentleman, with an oval view, wearing long, non-poisoned hair - Very nice work on the rendering of textures and materials Additional photos possible on request Plate: 12.5 x 14.5 cm and frame: 20 x 23 cm approximately