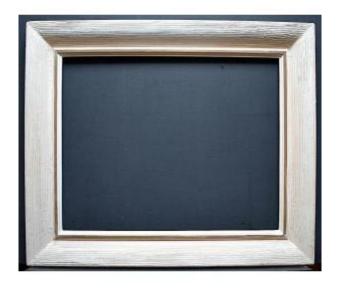

## Description

Beautiful painted wooden frame, decorated with grooves, period around 1960

Color: cream, golden brown interior strip.

 $Condition: Good\ general\ condition,\ normal\ wear.$ 

Dimensions: Outer dimension of the frame: 64 x

54 cm.

Interior dimension with rabbet: 50.8 x 41.3 cm.

(see arrowed photo)

Dimension of the view: 48.5 x 38.5 cm.

Wand width: 8 cm. Frame depth: 4 cm. Weight: 1.295 kg.