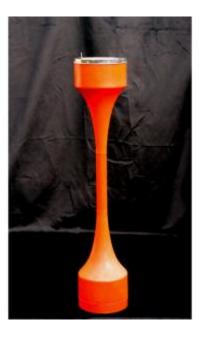

## Description

Italy 1970 : "Design ashtray", red-orange plastic on a metal frame, iron and chrome receptacle, height 61 cm at the pusher, diameter 12 cm. Inscriptions under the base: "patentato patented made Italy art 326" around a triangle marked "C". Small signs of wear on the foot, pitted chrome ashtray, rusty receptacle. Hard to do more 70 than that! To smoke a cigar in a low armchair while listening to Jimmy Hendrix... Do not hesitate to ask us for photos or additional information by email or telephone. Other photos and many other objects in our shops in Pau and Biarritz and on our website: galerielhoste.com.