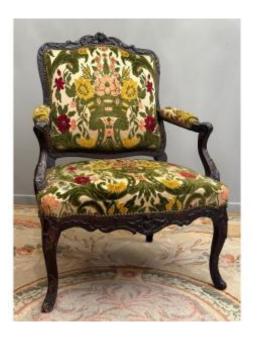

## Large Armchair With Flat Backrest From The Regency Period Debut XVIIIth

## Description

Large Armchair With A Flat Backrest From The Regence Period Debut XVIIIth Superb and Large Armchair With A Flat Backrest In Blackened Wood From The Regency Period. Armchair in Molded and Carved Wood. Lined With A Very Pretty Tapestry With Floral Decor. Good Seat, Good Stability. Work from the Regency Period, Beginning of the 18th Century. Dimensions: Height: 95 cm Width: 70 cm Depth: 69 cm Seat Height: 43 cm In Good Condition, restorations of use and Maintenance. For all information, contact us. 850 EUR