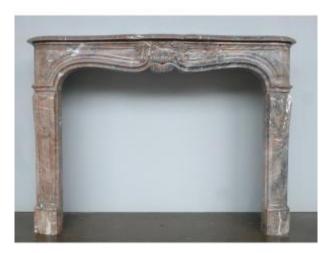

## Louis XV Style Belgian Brown Marble Fireplace

## Description

Belgian brown marble fireplace, Louis XV style, carved at the end of the 19th century or very early 20th century, in perfect condition. Its tray is animated like its headband embellished with a shell surrounded by foliage and accosted with table reserves at its ends. Its uprights are sculpted with chapel reserves. Its body length is 149 cm. The dimensions of its hearth are 119 cm wide and 93 cm high. You can visit our website: www.claudeaugustin.com