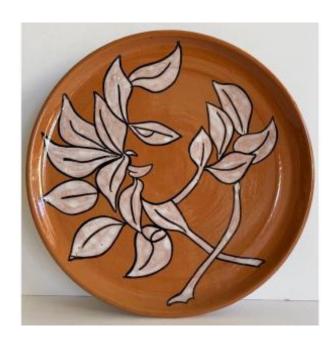

## Earthenware Plate "woman's Face" By Jean Marais Vallauris

280 EUR

Signature : Jean Marais

Period: 20th century

Condition: Parfait état

Material : Ceramic

Diameter: 22,6cm

https://www.proantic.com/en/1010691-earthenware-plate-quot

## Description

Decorative plate by Jean Marais in Vallauris red clay enhanced with white enamel, very beautiful decoration of foliage drawing a woman's face, 1970s. Perfect condition

Diameter 22.6cm

Signed on the back Jean Marais and numbered 19/1000.