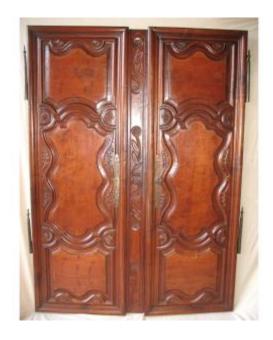

## Pair Of Regency Period Paneled Doors In 18th Century Fruitwood

850 EUR

Period: 18th century

Condition: Très bon état

Width: 127,6 cm Height: 174,8 cm

Depth: 3,8 cm

## Description

Pair of sculpted woodwork doors from the Regency period Early 18th century with still a great Louis XIV influence Very deep moldings They have their original lock and key which works perfectly The central panels are double molded The sculptures are sober and elegantly decorated of scallops and foliage Superb patina Excellent cabinet work Very thick doors Very good general condition h: 174.8 cm door 1 width: 58 cm door 2 width: 69.6 cm thickness: 3.8 cm