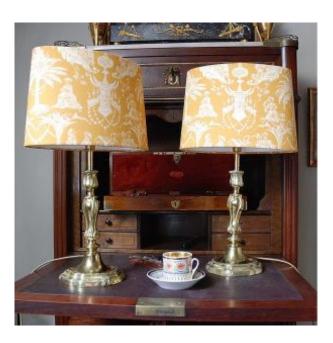

## Description

Pair of Regency style candlesticks mounted as lamps.In bronze on a round scalloped base with steps, decorated with nets and stylized shells and supporting a rockery was on a molded ring.Topped with an oval lampshade covered with a toile de jouy with chinoiserie decorations, ecru on a yellow background.Completely revised electrification, wire, socket and bipolar switch in gold color, E14 screw socket.The electric wire passes outside the candle holder.Protective varnish on the bronze.Some manufacturing defects, wear and small shocksDimensions:Base: 15 cm.Maximum height: 50 cm.Height under the lampshade: 29.50 cm.lampshade: 30 cm x 17 cm - Ht: 20 cm.