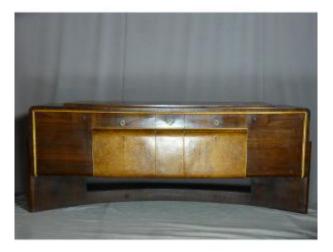

## Large Sideboard Osvaldo Borsani XX

## Description

Important rosewood and elm burl sideboard in its original condition. The base is very original in the shape of an arc which gives a certain lightness to this imposing sideboard. Three drawers in the upper part, two doors in the center with downward opening and two side doors. This piece of furniture is of a high quality of design and construction most likely by the great designer Osvaldo Borsani. DIMENSIONS: 2.40 m long, 0.51 m wide and 0.96 m high. Delivery on estimate.