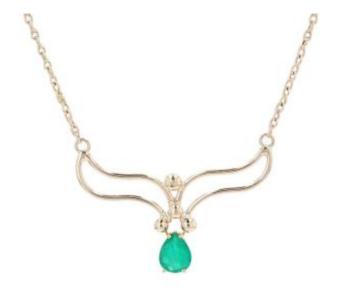

## Description

Gold necklace formed of a fine chain which retains an openwork motif on the front, adorned with small gold pearls and a pear-cut emerald, held in four claws. The attachment system is a spring ring.

Main material: pink gold, 750 thousandths, 18

carats.

Emerald weight: approximately 0.69 carats. Proportions: Total length: 41 cm, pattern width:

3.5 cm, pattern height: 2.3 cm.

Net weight: about 4.3g.

Second-hand modern jewel - Very little worn - Excellent condition - Fully checked and controlled - Sold with certificate of authenticity.