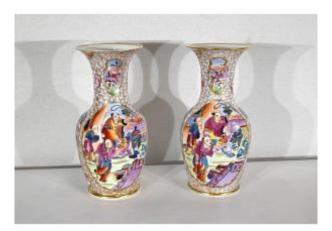

## Description

Pair of flared neck baluster vases decorated with picturesque figures, animals, flowers and foliage in bright tones. Each vase represents scenes of life featuring dignitaries in colorful traditional clothes and Fô dogs. These are illustrated in medallions surrounded by volutes and on a background of golden geometric shapes. These richly colored items will bring a touch of warmth and charm to your decor. \*\*\*\*\*\*\* Period: Early 20th century. Excellent condition. Delivery possible by Colissimo with careful packaging and appropriate protection. Dimensions: Height: 34 cm Width: 18 cm Weight of a vase: 2.20 kg Ref: 110822 Bis