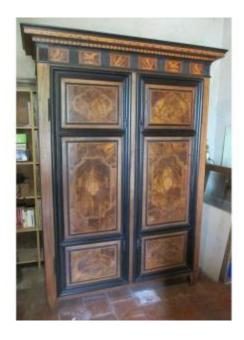

## Description

Walnut wardrobe opening with two leaves composed of three panels inlaid with geometric patterns. The middle panels are decorated with a grotesque head. The lower and upper panels are decorated with a quatrefoil pattern. The upper front crosspiece is decorated with six reserves representing trendy birds. The cupboard is equipped with two superimposed locks. Toulouse work circle of the HACHE family.