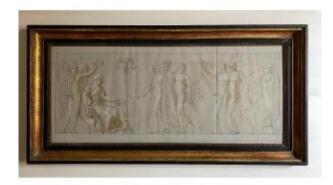

## Description

Large drawing in frieze on a mythological theme prosession between a stele of Minerva and a seated man probably an empror backed by an allegory of Victory

Italian school of the end of the 18th century pen ink and heightened watercolor
At sight 68 x 28 cm
With frame 74 x 34 cm
Drawing and frame in good condition