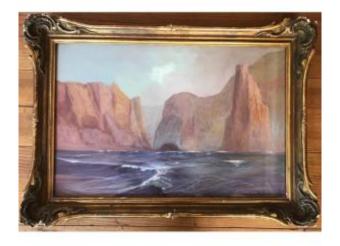

# Marine Signed Jean-louis Paguenaud Gouache On Paper Circa 1920 Mediterranean Cliff Landscape

### Description

Beautiful work, gouache on paper, in a stucco frame. Circa 1920. Signed Jean-Louis Paguenaud, trained with William Bouguereau, received official naval painter in 1922 (some of his works are kept at the Musée de la Marine). Very nice treatment of Mediterranean landscape with cliffs (Sardinia? North Africa?). The frame has some gaps (see photos) but the work is in very good condition.