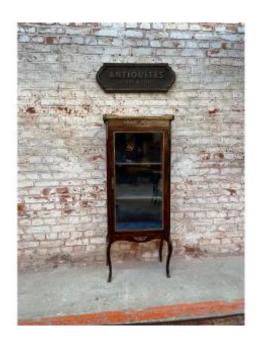

## Mahogany Showcase Louis XVI Style XIX Eme Century

680 EUR

Period: 19th century Condition: Bon état Material: Mahogany

Width: 57 cm Height: 137 cm

Depth: 33 cm

## Description

Showcase in mahogany and mahogany veneer in the Louis XVI style. It opens with a glass door, the sides glazed. It rests on four curved legs. Breccia marble top surrounded by an openwork brass gallery, chiseled and gilded brass fittings. Louis XVI style XIX th century height 137 cm width 57 cm depth 33 cm delivery throughout France for 125 euros. other destinations contact us. do not hesitate to contact me for any information.