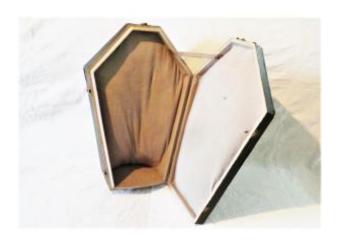

### Description

Large case, transport and protection box for monstrance and religious reliquary. Dimensions: Height: 40 cm Widest width: 40 cm Widest width: 24 cm Low depth: 21.5 cm High depth: 9.5 cm Articulated side, side closure with 3 clasps, see photos. Felt interior, good condition, see photos. Good general state of conservation and use, in its own juice, see photos. Free shipping for France. Visit my other objects by consulting my gallery and our site.