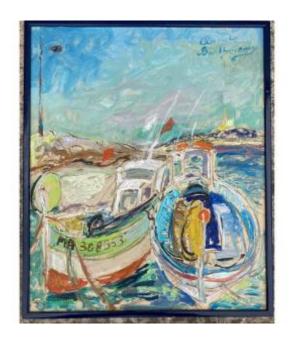

# Oil On Board - Fishing Boats At The Port Of Marseille - Claude Barthélémy

## Description

Oil on board (56x67), view of the fishing boats in the port of Marseille, signed Claude Barthélémy, Provençal painter who painted the atmosphere that reigned in the ports in the region of Marseille at the beginning of the second half of the 20th century . Painting available at the Galerie 805 shop in Atuech (at the gates of Anduze) We can ship worlwide, please ask for details. Tel: 06 77 78 63 81