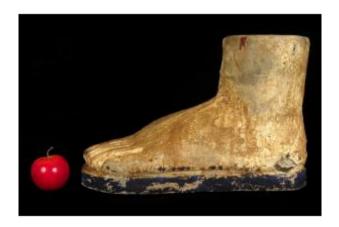

## Old Wood And Plaster Sculpture, Oversized XIXth Foot / Votive Folk Art Ex Voto

1 200 EUR

Period: 19th century Condition: En l'état

## Description

Quick description

Old wood and plaster sculpture, oversized foot, 19th century work.

Popular votive art, ex voto probably of Italian origin.

Original polychromy, small lack of plaster in places revealing a wooden structure.

Wonderful patina on the whole piece, slightly scuffed and protected.

Rare piece, very decorative.

Dimensions

40cm long, 26cm high and 15cm deep for a weight of 2.5kg.

Price 1200EUR Dealer

Old School Bazaar