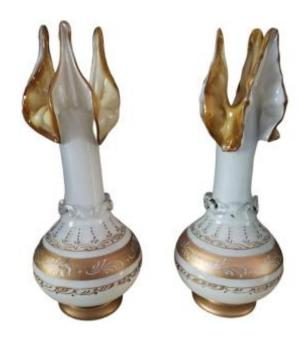

## Pair Of Opaline Glass Vases Circa 1930 Probably English Vases

170 EUR

Period : 20th century Condition : Parfait état

Diameter: 12 cm Height: 30 cm

## Description

Requests by SMS or Whatsapp will not be taken into account, no response will be made.

\_\_\_\_ NO MORE SHIPPING TO RUSSIA PAIR
OF OPALINE GLASS VASES CIRCA 1930
PROBABLY ENGLISH VASES In perfect
condition Height 30 cm Diameter at the widest 12
cm